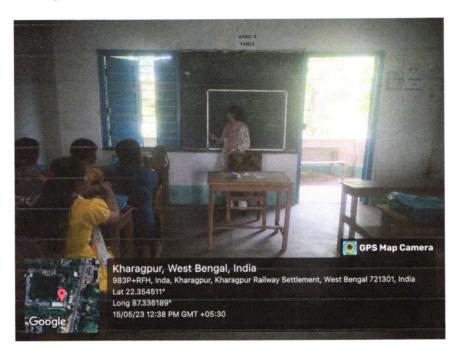

## KHARAGPUR COLLEGE KHARAGPUR

P.O. – Inda, Kharagpur, Block– Kharagpur-1, Sub-Division– Kharagpur, P.S. – Kharagpur (T), Dist. – Paschim Medinipur, West Bengal, PIN–721305.

Dr. Sadia Afrin, Assistant Professor, Department of Philosophy, Vivekananda Satabarsiki Mahavidyalaya, Manikpara, delivering special lecture in the department Philosophy Kharagpur College, on 15.05.2023.