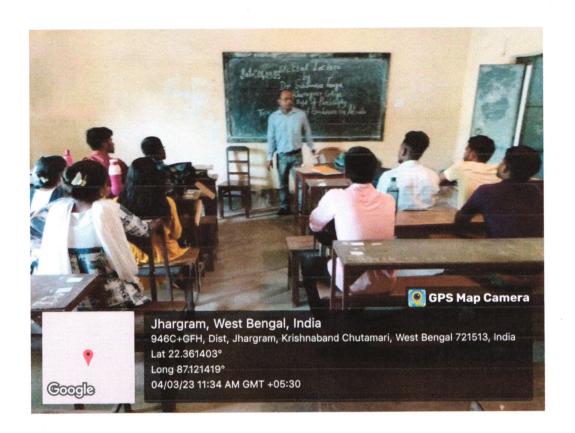

Principal
V. S. Mahavidyalaya
(Dr. Uma Bhaumika)nikpara, Jhargram

Principal

Vivekananda Satavarshiki Mahavidyalay

Dr. Sibsankar Tunga, Assistant Professor, Department of Philosophy, Kharagpur College, delivering special lecture in the department Philosophy, Vivekananda Satabarsiki Mahavidyalaya, Manikpara on 04.03.2023.