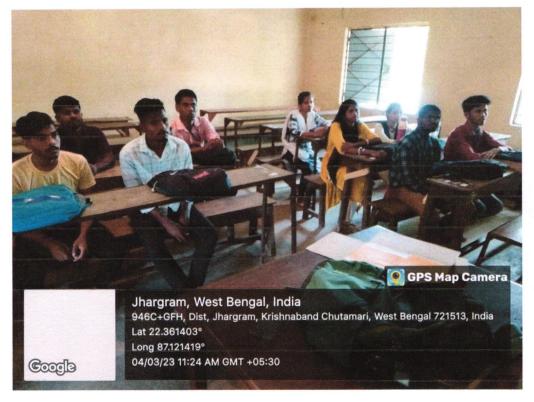

Principal
V. S. Mahavidyalaya
(Dr. Uma Bhaumika)nikpara, Jhargram

Principal

Vivekananda Satavarshiki Mahavidyalay

Dr. Sibsankar Tunga, Assistant Professor, Department of Philosophy, Kharagpur College, delivering special lecture in the department Philosophy, Vivekananda Satabarsiki Mahavidyalaya, Manikpara on 04.03.2023.