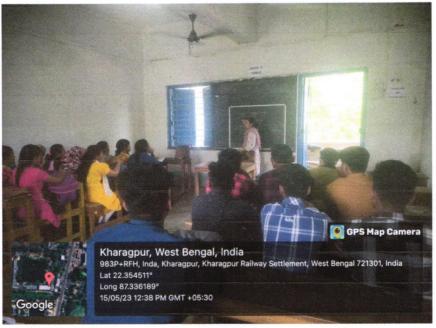

## KHARAGPUR COLLEGE KHARAGPUR

P.O. – Inda, Kharagpur, Block– Kharagpur-1, Sub-Division– Kharagpur, P.S. – Kharagpur (T), Dist. – Paschim Medinipur, West Bengal, PIN–721305.

Dr. Sadia Afrin, Assistant Professor, Department of Philosophy, Vivekananda Satabarsiki Mahavidyalaya, Manikpara, delivering special lecture in the department Philosophy Kharagpur College, on 15.05.2023.